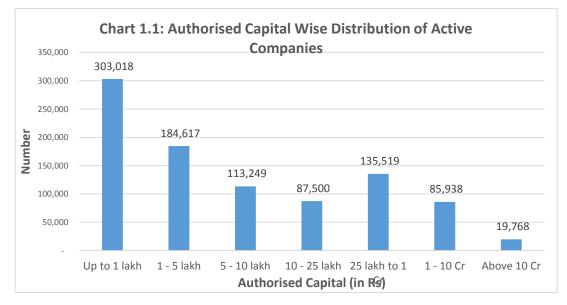

4. About 32% of the active companies have authorized capital of less than or equal to Rs. 1 Lakh each; about 52% active companies have authorised capital less than or equal Rs. 5 Lakh each; 64.6% of companies have authorised capital less than or equal to Rs. 10 lakh each; and about 88.6% of the active companies have authorized capital less than or equal to Rs. 1

Crore each. Only about 2.1% (19,768 in number) of companies have authorized capital of above Rs.10 crore each. (Table-1.4 and Chart 1.1)

5. Economic-activity wise classification of total active companies as on 31<sup>st</sup> December, 2013 (**Table-1.5 and Chart 1.2**) reveals that the large number of companies are in manufacturing (2,00,048) followed by Business Services (1,93,700), Trading (1,41,865) and Construction (1,00,680).