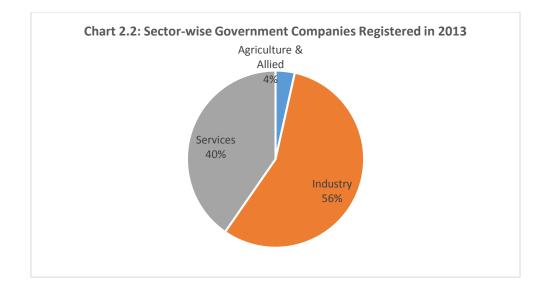

#### **Government Companies Registered During the Calendar Year 2013**

9. During the calendar year 2013, 57 government (16 Union Government and 41 State Government) companies were registered. Amongst Union government owned companies, *Bharatiya Mahila Bank Limited* and *HPCL Rajasthan Refinery Limited* had highest authorized capital of Rs. 4000 Crore each. Amongst State government owned companies, *Lucknow Metro Rail Corporation Limited* had the highest authorized capital of Rs. 2000 Crore. Economic-activity wise classification of Government companies registered during the year 2013 (**Table-2.3 and Chart 2.2**) reveals that 32 companies were registered in Industrial sector, followed by 23 companies in Service sector and 2 companies in Agriculture sector.