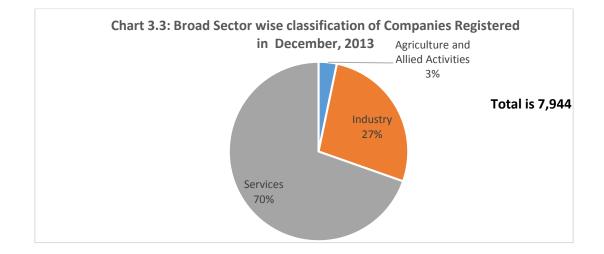

*Note: 'others' category includes Mining & Quarrying, finance, insurances, Electricity, Gas & Water, Transport, storage and Communications.* 

15. In other words, 5530 companies were registered in Service Sector, followed by 2153 companies in Industry and 261 companies in Agriculture Sector during December, 2013 (**Chart 3.3**).