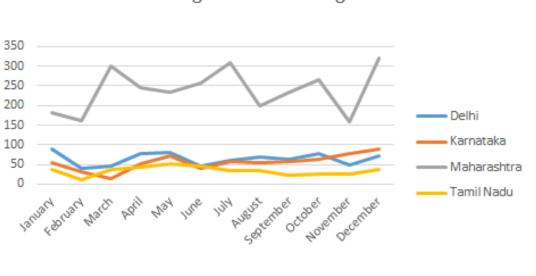

8. Month-wise registration of companies during the calendar year 2013 **(Table2.2)** reveals that highest number of 5,634 companies (11.6%) were registered in the month of May, followed by 4798 (9.9%) companies in July and 4625 (9.5%) companies in April. The monthly registration trend of companies in 4 major States/UT (Delhi, Maharashtra, West Bengal and Uttar Pradesh) is presented in **Chart 2.1**.

Chart 2.1: Month-wise Registration of Companies during 2013 in 4 Major States