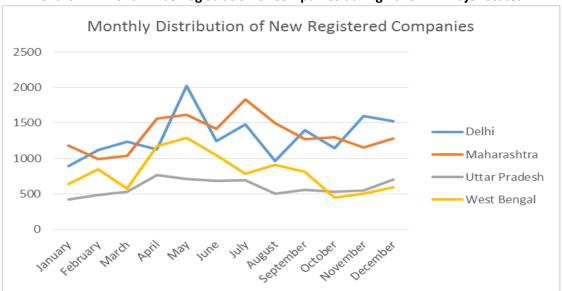

8. Month-wise registration of companies during the calendar year 2013 **(Table2.2)** reveals that highest number of 5,634 companies (11.6%) were registered in the month of May, followed by 4798 (9.9%) companies in July and 4625 (9.5%) companies in April. The monthly registration trend of companies in 4 major States/UT (Delhi, Maharashtra, West Bengal and Uttar Pradesh) is presented in **Chart 2.1**.

Chart 2.1: Month-wise Registration of Companies during 2013 in 4 Major States