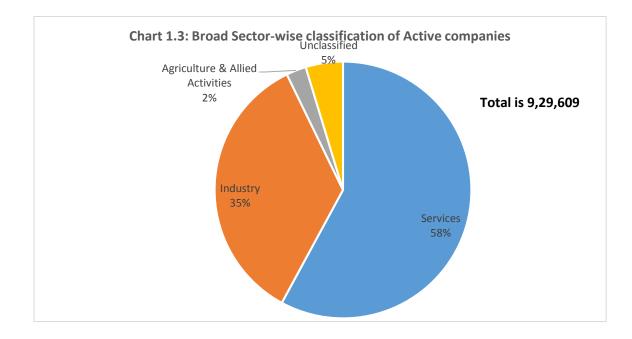

'MQ' is Mining & Quarrying, EG&W is Electricity, Gas and Water, 'TS&C' is Transport, Storage and Communication. About 43,604 active companies (unclassified category) are having invalid Economic Activity (NIC-2004) Code. 6. Broad economic sector wise classification of total active companies as on 31<sup>st</sup> December, 2013 reveals that Service Sector account for 5,38,337 companies followed by Industry and Agriculture accounting for 3,24,316 and 23,352 respectively (**Chart 1.3**).