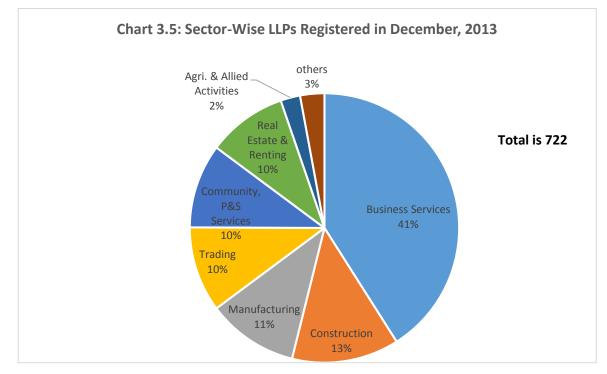

# Limited Liability Partnerships (LLP)

19. Number of Limited Liability Partnerships (LLPs) registered during December, 2013 was 722 with Obligation of Contribution of Rs. 75.68 Crore. Highest number of 322 LLPs were registered in Maharashtra (44.6%) followed by 89 in Karnataka (12.3%) **(Table 3.7)**.

20. Economic activity wise classification of newly registered LLPs during the month of December, 2013 (**Table-3.8**) reveals that highest numbers of 296 LLPs were registered in Business Services (41%), followed by 93 in construction (12.9%), and 79 in manufacturing (10.9%).