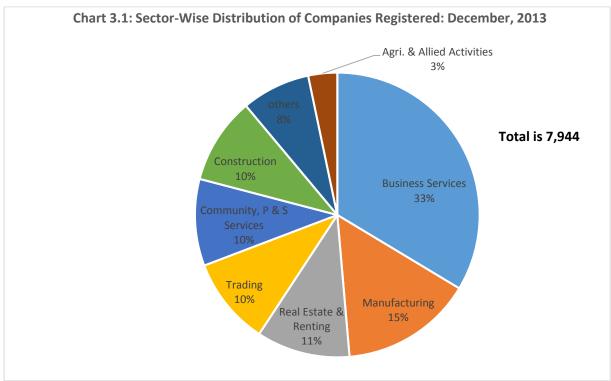

14. Economic-activity wise classification of newly registered companies during December, 2013 (**Table-3.3 and Chart 3.1**) reveals that the

predominant share of companies are in Business Services (2,671) followed by manufacturing (1,192) and Real Estate & Renting (844). Business Services comprise IT (Information Technology), Research & Development and other business activities (law, audit & accounts and consultancy, etc.)