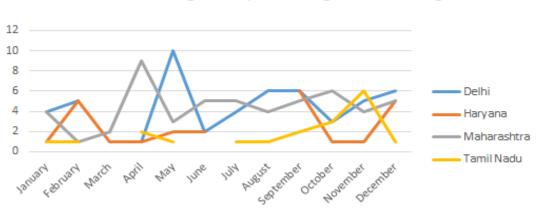

# LLPs Registered during the Calendar Year 2013

10. A total of 6,783 Limited Liability Partnerships (LLPs) were registered during the calendar year 2013. Highest number of 2870 LLPs were registered in Maharashtra (42.3%) followed by 772 in Delhi (11.4%) and 664 in Karnataka (9.8%) **(Table 2.4 and Chart 2.3)**.

# LLP Registeration during 2013