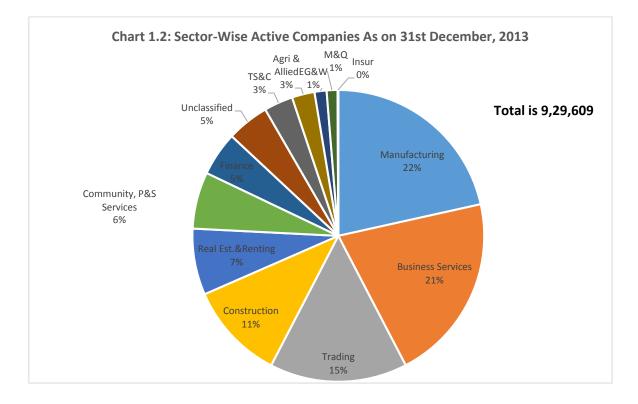

Crore each. Only about 2.1% (19,768 in number) of companies have authorized capital of above Rs.10 crore each. (Table-1.4 and Chart 1.1)

5. Economic-activity wise classification of total active companies as on 31<sup>st</sup> December, 2013 (**Table-1.5 and Chart 1.2**) reveals that the large number of companies are in manufacturing (2,00,048) followed by Business Services (1,93,700), Trading (1,41,865) and Construction (1,00,680).

'MQ' is Mining & Quarrying, EG&W is Electricity, Gas and Water, 'TS&C' is Transport, Storage and Communication. About 43,604 active companies (unclassified category) are having invalid Economic Activity (NIC-2004) Code. 6. Broad economic sector wise classification of total active companies as on 31<sup>st</sup> December, 2013 reveals that Service Sector account for 5,38,337 companies followed by Industry and Agriculture accounting for 3,24,316 and 23,352 respectively (**Chart 1.3**).