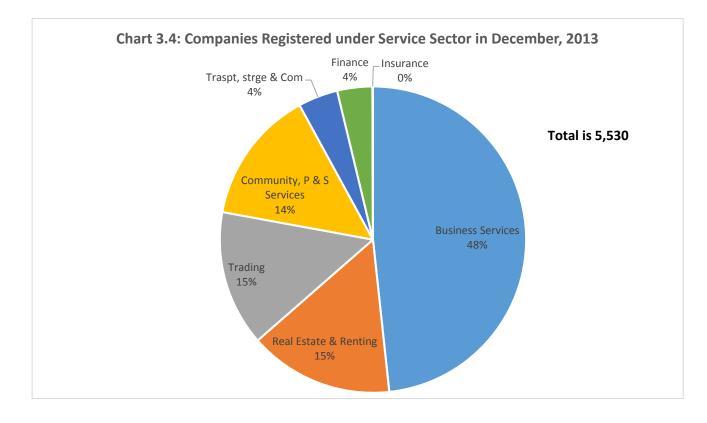

16. Within the Service Sector, 2,671 newly registered companies were in Business Services; 844 companies in real estate & renting; 792 companies in trading and 783 companies in community, personal, and social services (**Chart 3.4**).