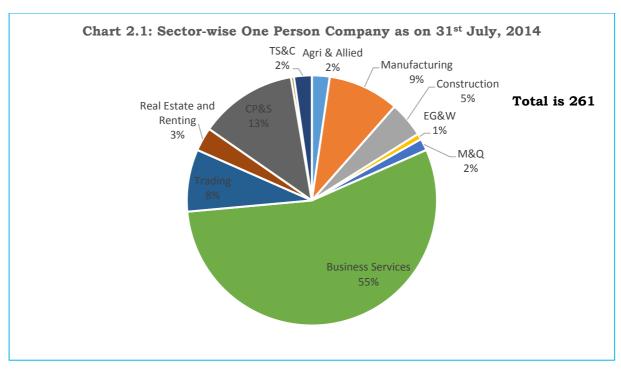

## II. One Person Company

6. Up to 31st July, 2014, a total number of 261 One Person Companies (OPC) were registered with collective authorized capital of Rs. 6.34 crore. Economic activity wise classification of OPC up to 31st July, 2014 reveals that highest number of OPC are in Business Services (144) followed by Manufacturing (24), Community, personal & social services (33) and Trading (21) (Chart 2.1). During the month of July, 2014, a total of 183 OPC were registered with authorized capital of Rs. 4.94 crore. Economic activity wise classification of OPC during the month reveals that highest number of 100 OPC were registered in Business Services, followed by 24 in Community, personal & social services, 18 in Manufacturing and 17 in Trading (Table 2.1). Highest number of 30 OPC were registered in Maharashtra (16.39 %) followed by 27 in Delhi (14.75 %) and 20 in Uttar Pradesh (10.93%) during the month of July 2014.

'M&Q' is Mining & Quarrying, 'EG&W' is Electricity, Gas and Water, 'TS&C' is Transport, Storage and Communication.