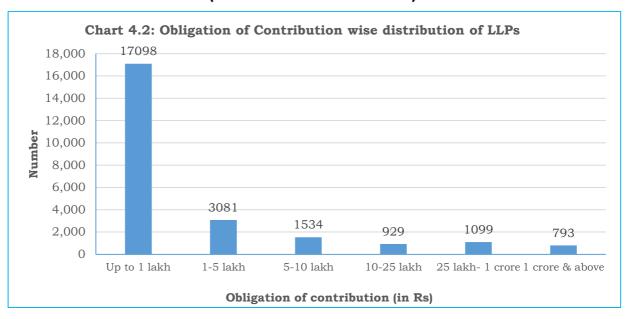

#### IV. Limited Liability Partnerships (LLP) and Foreign Companies

10. As on 31<sup>st</sup> July, 2014, a total number of 24,833 LLPs were registered in the country and 24,534 of them were active. About 82.25% active LLPs (20,179 in number) have obligation of contribution less than or equal Rs. 5 lakh each; and only about 3.23% (793 in number) of LLPs have obligation of contribution of above Rs.1 crore each. **(Table-4.1 and Chart 4.2)** 