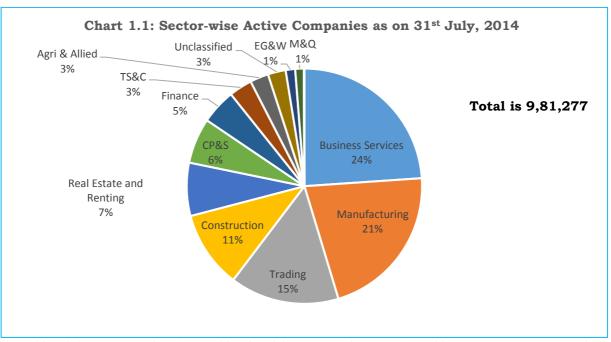

### I. REGISTERED COMPANIES AS ON 31st July, 2014

- 1. The total number of companies registered in the country as on 31<sup>st</sup> July, 2014, stood at 14,09,451. Of them, 2,58,003 companies were closed; 1,42,090 companies were lying dormant; 5,137 companies were under liquidation; 22,747 companies were in the process of being struck-off and 197 companies were in the process of being re-activated. Taking the above into account, there were 9,81,277 active companies as on 31<sup>st</sup> July, 2014.
- 2. Out of the 2,58,003 closed companies, about 10,215 companies were liquidated/dissolved; 2,31,638 companies were defunct (and hence struck-off); 14,149 companies were amalgamated/ merged with other companies; 2,001 companies were dissolved and converted to LLP. **Table-1.1** presents the summary picture of companies count as on 31st July, 2014.
- 3. Authorized Capital wise distribution of active companies as on 31st July, 2014 **(Table-1.2)** indicates that about 65.32% of companies (6,40,965 in number) have authorized capital less than or equal to Rs.10 lakh each and about 2.12% of companies (20,816 in number) have authorized capital of above Rs.10 crore each.
- 4. State/UT-wise distribution of registered companies indicates that Maharashtra has the highest number of companies (2,85,921), followed by Delhi (2,63,799) and West Bengal (1,82,188). Similarly, amongst 'Active Companies', Maharashtra has the maximum number of active companies (2,08,127), followed by Delhi (1,90,741) and West Bengal (1,35,103) as on 31st July, 2014 (**Table-1.3**).
- 5. Economic-activity wise classification of active companies reveals that highest number of companies are in Business Services (2.35 lakh) followed by Manufacturing (2.10 lakh), Trading (1.47 lakh) and Construction (1.04 lakh). Business Services comprise Information Technology, Research & Development and other business activities (such as law, audit & accounts and consultancy, etc.) (**Table-1.4 and Chart 1.1**).

'M&Q' is Mining & Quarrying, 'EG&W' is Electricity, Gas and Water, 'TS&C' is Transport, Storage and Communication. 24,036 active companies (unclassified category) are having invalid Economic Activity (NIC-2004) Code.