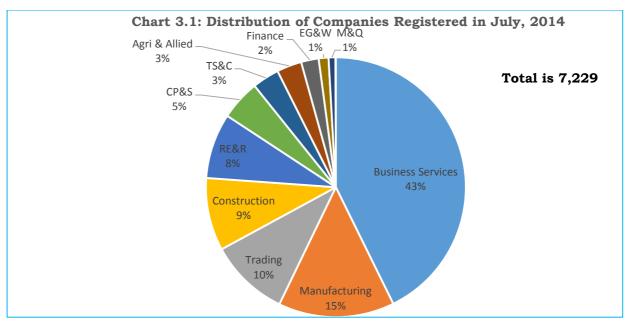

#### III. REGISTRATION OF NEW COMPANIES DURING JULY, 2014

- 7. During the month of July, 2014, a total of 7,229 companies were registered with collective authorized capital of Rs. 2,360.73 crore. Of them 7,199 companies were registered as Companies Limited by Shares with authorized capital of Rs. 2,360.57 crore; 25 companies were registered as Companies Limited by Guarantees with authorized capital of Rs. 9 lakh; 5 companies were registered as Unlimited Company with collective authorized capital of Rs. 7 lakh (**Table-3.1**).
- 8. Economic-activity wise classification of companies registered during July, 2014 (**Table-3.2 and Chart 3.1**) reveals that the predominant share of newly registered companies are in Business Services (3,088) followed by Manufacturing (1,044), Trading (717), Construction (655) and Real Estate & Renting (587).