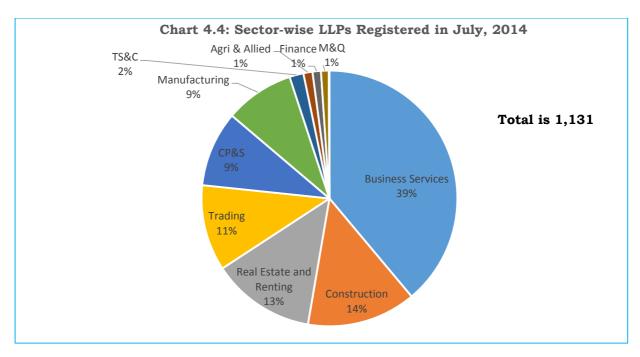

'M&Q' is Mining & Quarrying, 'EG&W' is Electricity, Gas and Water, 'TS&C' is Transport, Storage and Communication.

12. A total of 1,131 Limited Liability Partnerships (LLPs) were registered during July, 2014 with collective obligation of contribution of Rs. 270.31 crore. Economic activity wise classification of LLPs during the month reveals that highest number of 440 LLPs were registered in Business Services, followed by 156 in Construction and 148 in Real Estate and Renting (**Table-4.3 and Chart 4.4**). Highest number of 382 LLPs were registered in Maharashtra (33.78%) followed by 147 in Delhi (12.98%) during the month of July 2014.