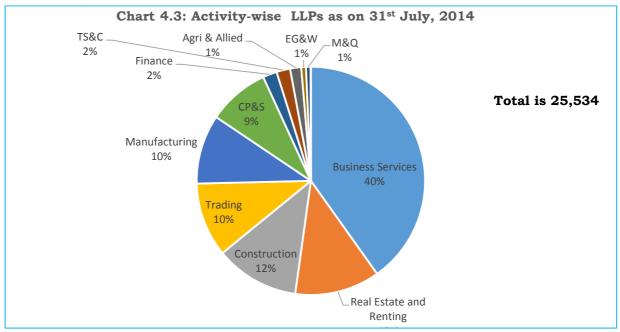

11. Broad economic sector wise classification of active LLPs as on 31<sup>st</sup> July, 2014 reveals that Service sector account for 18,497 LLPs, followed by Industry and Agriculture sectors accounting for 5,650 and 385 respectively. Economicactivity wise classification of active LLPs as on 31<sup>st</sup> July, 2014 reveals that a large number of LLPs are in Business Services (9,852) followed by Real Estate & Renting (2,955), Construction (2,919) and Trading (2,580) (**Table-4.2 and Chart 4.3**).

'M&Q' is Mining & Quarrying, 'EG&W' is Electricity, Gas and Water, 'TS&C' is Transport, Storage and Communication.

12. A total of 1,131 Limited Liability Partnerships (LLPs) were registered during July, 2014 with collective obligation of contribution of Rs. 270.31 crore. Economic activity wise classification of LLPs during the month reveals that highest number of 440 LLPs were registered in Business Services, followed by 156 in Construction and 148 in Real Estate and Renting (**Table-4.3 and Chart 4.4**). Highest number of 382 LLPs were registered in Maharashtra (33.78%) followed by 147 in Delhi (12.98%) during the month of July 2014.