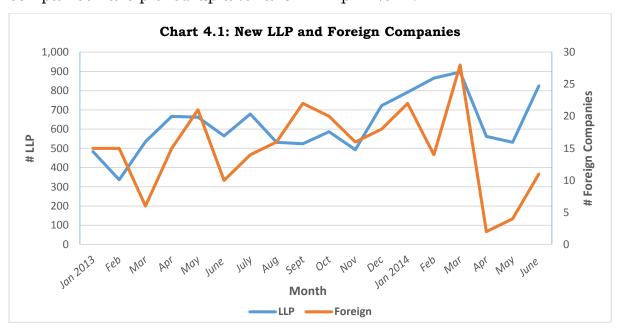

# IV. Limited Liability Partnerships (LLP) and Foreign Companies

10. An analysis of new registration of Limited Liability Partnerships and Foreign Companies in last eighteen months indicate that highest number of 897 LLPs and 28 Foreign Companies were registered in March 2014 (**Table-2.1 and Chart 4.1**). As like companies, registration of new LLPs and Foreign companies have picked-up after a low in April 2014.