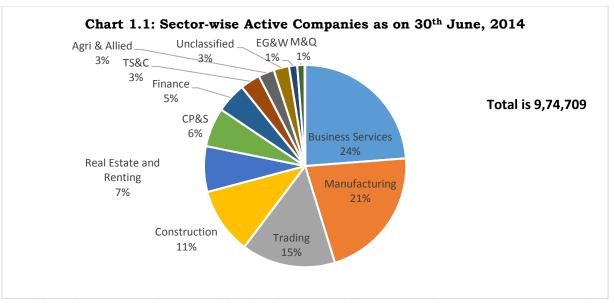

# I. REGISTERED COMPANIES AS ON 30th June, 2014

- 1. The total number of companies registered in the country as on 30<sup>th</sup> June, 2014, stood at 14,02,190. Of them, 2,56,931 companies were closed; 1,42,153 companies were lying dormant; 5,129 companies were under liquidation; 23,049 companies were in the process of being struck-off and 219 companies were in the process of being re-activated. Taking the above into account, there were 9,74,709 active companies as on 30<sup>th</sup> June, 2014.
- 2. Out of the 2,56,931 closed companies, about 10,209 companies were liquidated/dissolved; 2,30,749 companies were defunct (and hence struck-off); 14,031 companies were amalgamated/ merged with other companies; 1,942 companies were dissolved and converted to LLP. **Table-1.1** presents the summary picture of companies count as on 30<sup>th</sup> June, 2014.
- 3. Authorized Capital wise distribution of active companies as on 30<sup>th</sup> June, 2014 **(Table-1.2)** indicates that about 65.28% of companies (6,36,290 in number) have authorized capital less than or equal to Rs.10 lakh each and about 2.12% of companies (20,616 in number) have authorized capital of above Rs.10 crore each.
- 4. State/UT-wise distribution of registered companies indicates that Maharashtra has the highest number of companies (2,84,533), followed by Delhi (2,62,534) and West Bengal (1,81,695). Similarly, amongst 'Active Companies', Maharashtra has the maximum number of active companies (2,06,977), followed by Delhi (1,89,727) and West Bengal (1,34,428) as on 30<sup>th</sup> June, 2014 (**Table-1.3**).
- 5. Economic-activity wise classification of active companies reveals that highest number of companies are in Business Services (2.32 lakh) followed by Manufacturing (2.09 lakh), Trading (1.47 lakh) and Construction (1.03 lakh). Business Services comprise Information Technology, Research & Development and other business activities (such as law, audit & accounts and consultancy, etc.) (**Table-1.4 and Chart 1.1**).

'M&Q' is Mining & Quarrying, 'EG&W' is Electricity, Gas and Water, 'TS&C' is Transport, Storage and Communication. 24,017 active companies (unclassified category) are having invalid Economic Activity (NIC-2004) Code.