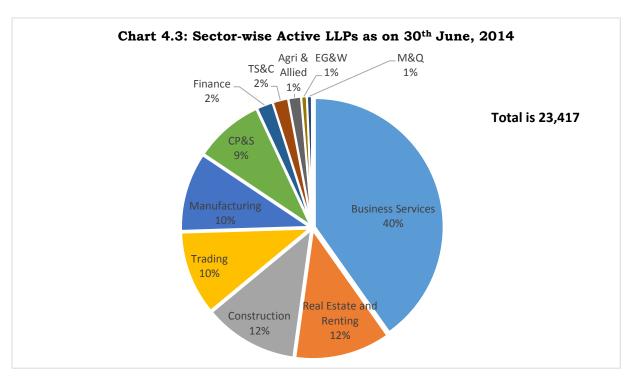

12. Broad economic sector wise classification of active LLPs as on 30<sup>th</sup> June, 2014 reveals that Service sector account for 17,656 LLPs, followed by Industry and Agriculture sectors accounting for 5,387 and 372 respectively. Economic-activity wise classification of total active LLPs as on 30<sup>th</sup> June, 2014 reveals that the large number of LLPs are in Business Services (9,415) followed by Real Estate & Renting (2,808), Construction (2,763) and Trading (2,462) (**Table-4.2 and Chart 4.3**).

'M&Q' is Mining & Quarrying, 'EG&W' is Electricity, Gas and Water, 'TS&C' is Transport, Storage and Communication.