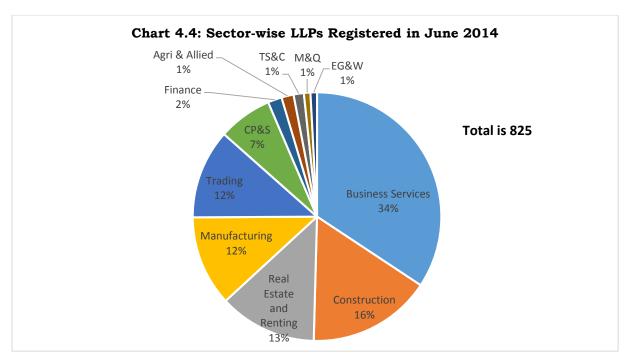

## Registration of LLPs during June, 2014

13. A total of 825 Limited Liability Partnerships (LLPs) were registered during June, 2014 with collective obligation of contribution of Rs.142.37 crore. Economic activity wise classification of LLPs during the month reveals that highest numbers of 283 LLPs were registered in Business Services, followed by 133 in Construction and 105 in Real Estate and Renting (**Table-4.3 and Chart 4.4**). Highest number of 314 LLPs were registered in Maharashtra (38.06%) followed by 101 in Delhi (12.24%) (**Table-4.4**).

'M&Q' is Mining & Quarrying, 'TS&C' is Transport, Storage and Communication.