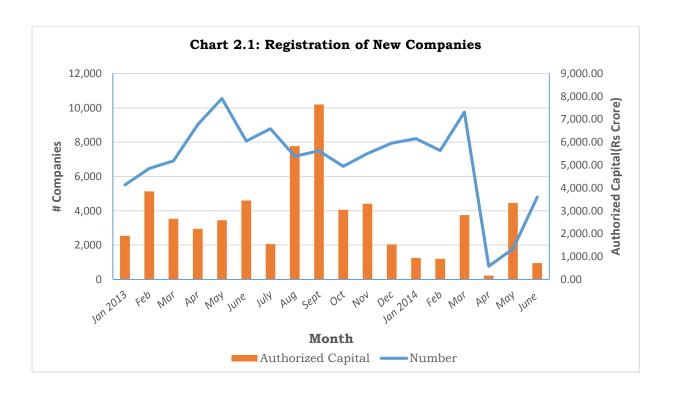

#### II. TREND OF REGISTRATION OF NEW COMPANIES

6. An analysis of registration of new companies during last eighteen months indicates that a highest number of 10546 new companies were registered in May 2013 and a lowest of 765 companies were registered in April 2014 (**Table-2.1 and Chart 2.1**). However, registration of new companies has picked-up in last two months after a low in April 2014.