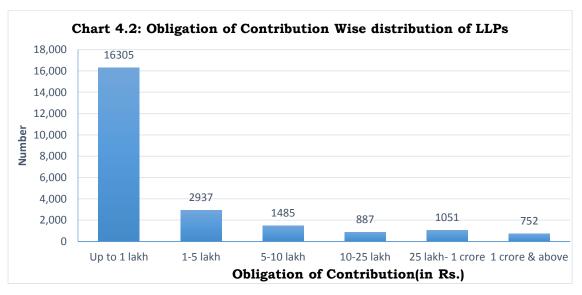

11. As on 30<sup>th</sup> June, 2014, a total number of 23,702 LLPs were registered in the country and 23,417 of them were active. About 82.17% active LLPs (19,242 in number) have obligation of contribution less than or equal Rs. 5 lakh each; and only about 3.21% (752 in number) of LLPs have obligation of contribution of above Rs.1 crore each. (**Table-4.1 and Chart 4.2**)