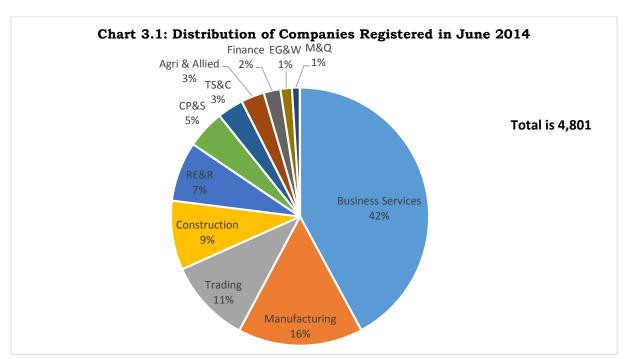

#### III. REGISTRATION OF NEW COMPANIES DURING JUNE, 2014

- 7. During the month of June, 2014, a total of 4,801 companies were registered with collective authorized capital of Rs. 715.18 crore. Of them 4,790 companies were registered as Companies Limited by Shares with authorized capital of Rs. 715.07 crore; 11 companies were registered as Limited by Guarantees with Rs. 11 lakh authorized capital (**Table-3.1**).
- 8. Economic-activity wise classification of companies registered during June, 2014 (**Table-3.2 and Chart 3.1**) reveals that the predominant share of companies are in Business Services (2,022) followed by Manufacturing (753), Trading (505), Construction (416) and Real Estate & Renting (359).

'M&Q' is Mining & Quarrying, 'EG&W' is Electricity, Gas and Water, 'TS&C' is Transport, Storage and Communication.

9. During June, 2014 Maharashtra has 715 (14.89%) newly registered companies, followed by Delhi with 703 (14.64%), and Uttar Pradesh with 504(10.50%) (**Table-3.3**).